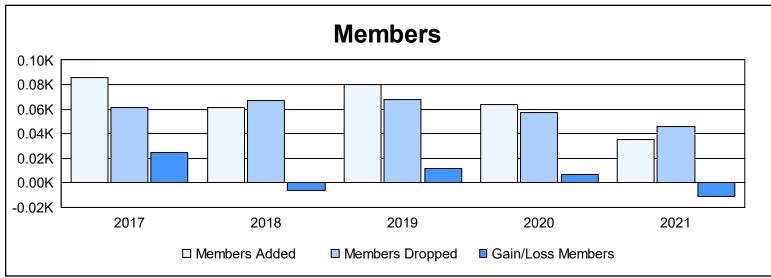

District 111BO As of June 2021 Cumulative

| Year      | New<br>Clubs | Dropped<br>Clubs | Gain/<br>Loss<br>Clubs | New<br>Members | Charter<br>Members | Reinstate<br>Members | Transfer<br>Members | Total<br>Member<br>Added | Total<br>Members<br>Dropped | Gain/<br>Loss<br>Members |
|-----------|--------------|------------------|------------------------|----------------|--------------------|----------------------|---------------------|--------------------------|-----------------------------|--------------------------|
| 2016-2017 | 0            | 0                | 0                      | 81             | 0                  | 0                    | 5                   | 86                       | 61                          | 25                       |
| 2017-2018 | 0            | 0                | 0                      | 57             | 0                  | 1                    | 3                   | 61                       | 67                          | -6                       |
| 2018-2019 | 0            | 0                | 0                      | 76             | 0                  | 3                    | 1                   | 80                       | 68                          | 12                       |
| 2019-2020 | 0            | 0                | 0                      | 59             | 0                  | 0                    | 5                   | 64                       | 57                          | 7                        |
| 2020-2021 | 0            | 0                | 0                      | 33             | 0                  | 0                    | 2                   | 35                       | 46                          | -11                      |
| Average   | 0            | 0                | 0                      | 61             | 0                  | 1                    | 3                   | 65                       | 60                          | 5                        |